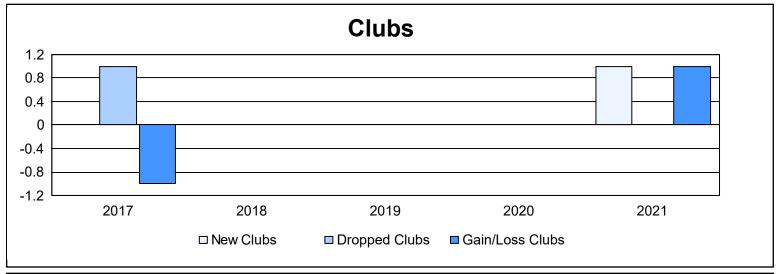

District 201Q4 As of June 2021 Cumulative

| Year      | New<br>Clubs | Dropped<br>Clubs | Gain/<br>Loss<br>Clubs | New<br>Members | Charter<br>Members | Reinstate<br>Members | Transfer<br>Members | Total<br>Member<br>Added | Total<br>Members<br>Dropped | Gain/<br>Loss<br>Members |
|-----------|--------------|------------------|------------------------|----------------|--------------------|----------------------|---------------------|--------------------------|-----------------------------|--------------------------|
| 2016-2017 | 0            | 1                | -1                     | 158            | 19                 | 6                    | 21                  | 204                      | 257                         | -53                      |
| 2017-2018 | 0            | 0                | 0                      | 198            | 2                  | 4                    | 18                  | 222                      | 206                         | 16                       |
| 2018-2019 | 0            | 0                | 0                      | 119            | 5                  | 5                    | 21                  | 150                      | 210                         | -60                      |
| 2019-2020 | 0            | 0                | 0                      | 122            | 6                  | 4                    | 28                  | 160                      | 164                         | -4                       |
| 2020-2021 | 1            | 0                | 1                      | 123            | 18                 | 4                    | 19                  | 164                      | 191                         | -27                      |
| Average   | 0            | 0                | 0                      | 144            | 10                 | 5                    | 21                  | 180                      | 206                         | -26                      |